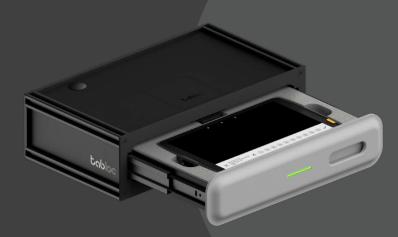

# Tablet computer management. Revolutionised.

Tabloc is the ultimate all-in-one solution for securing, charging, and managing your tablet computers.

Are your tablet devices always going missing?

Our compact and efficient tablet computer management solution, Tabloc has the power to **put a stop to tablet theft, loss, and damage overnight.** 

### Lock

Store tablets securely to protect them from theft and access by unauthorised users.

## Charge

Keep tablets charged when not in use, so there's always some ready for the next shift.

## Manage

Organise, audit, and account for your devices easily, reaching new heights of efficiency.