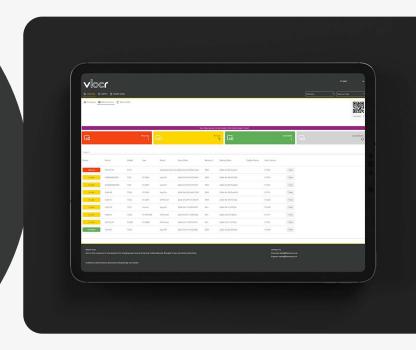

## **POWERED BY VLOCR**

Tabloc works with Vlocr asset management software, enabling easy device tracking and 24/7 visibility.

DISCOVER VLOCR

#### Software

Tabloc is designed to work with Vlocr software. This innovative asset management software empowers you to trace and locate your rugged devices, offering 24/7 visibility of their location and status.